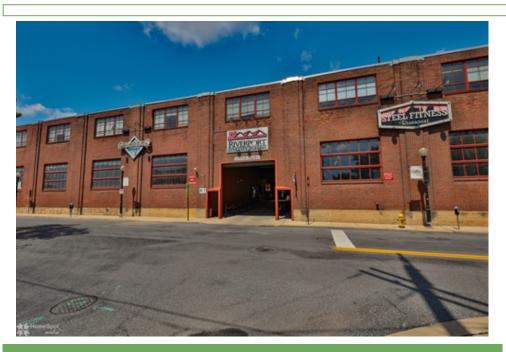

## 11 W 2nd St UNIT 336, Bethlehem, PA 18015

- » Beds: 1 | Baths: 1 Full
- » MLS #: 747611
- » Single Family | 748 ft<sup>2</sup>
- » More Info: RiverportUNIT3360nesto.IsForSale.com

Melanie Onesto REALTOR (610) 248-1394 (Direct) (610) 398-0411 (Office) marketing@homespotmedia.com

## Remarks

Prime Location! Just a short walk to garage parking and overlooking the view of the first courtyard. Discover this luxurious one-bedroom, onebathroom INTERIOR 3rd floor unit with a private balcony in the prestigious Riverport community. Enjoy an open-concept layout featuring beautiful hardwood floors, granite countertops, modern appliances, and a convenient stackable washer/dryer, all with covered parking. NEWER HVAC system 2021. Perfect for both investors and owner-occupants. The building offers shared amenities, including elevators, a recreation room with a pingpong table and large-screen TV, plus Steel Fitness Gym right off the lobby. Ideally located within walking distance of everything Bethlehem has to offer: restaurants, outdoor activities, festivals, and more!